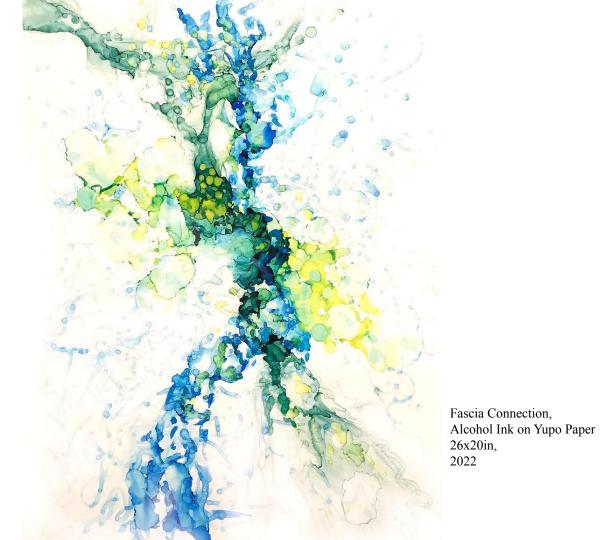

Careful Fragile, Watercolor, 22x30in 2024

Egg on Your Face Oil on Canvas, 40x30in, 2025

Nerves, Muscles, and Bones, Alcohol Ink on Yupo Paper 26x20in, 2022

Pain Lit and Unlit,

 $X-Ray\ Installation\ Full$  Alcohol Ink on Translucent Yupo Paper, Wooden frames, and Fluorescent Lights, 96x133in