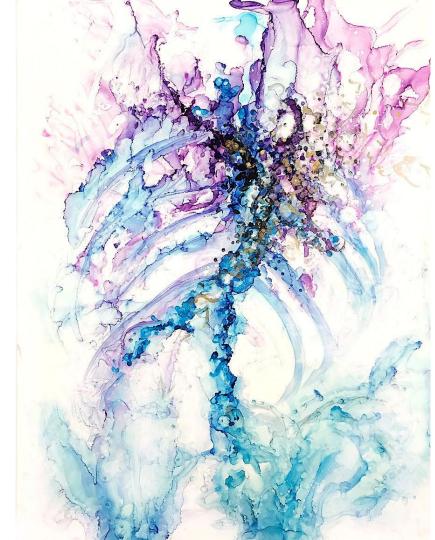

Careful Fragile, Watercolor, 22x30in 2024

Egg on Your Face Oil on Canvas, 40x30in, 2025

Nerves, Muscles, and Bones, Alcohol Ink on Yupo Paper 26x20in, 2022

Pain Lit and Unlit,

 $X-Ray\ Installation\ Full$  Alcohol Ink on Translucent Yupo Paper, Wooden frames, and Fluorescent Lights, 96x133in