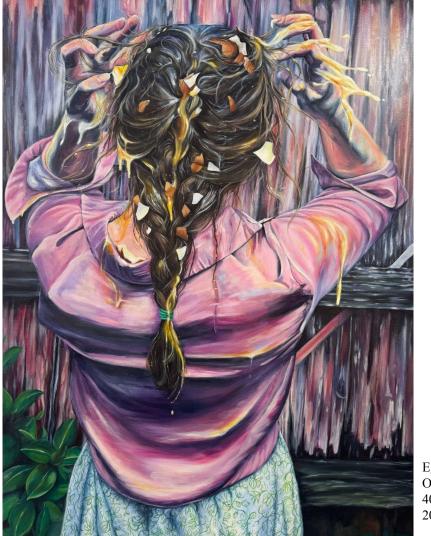

Careful Fragile, Watercolor, 22x30in 2024

Egg on Your Face Oil on Canvas, 40x30in, 2025

Nerves, Muscles, and Bones, Alcohol Ink on Yupo Paper 26x20in, 2022

Pain Lit and Unlit,

 $X-Ray\ Installation\ Full$  Alcohol Ink on Translucent Yupo Paper, Wooden frames, and Fluorescent Lights, 96x133in