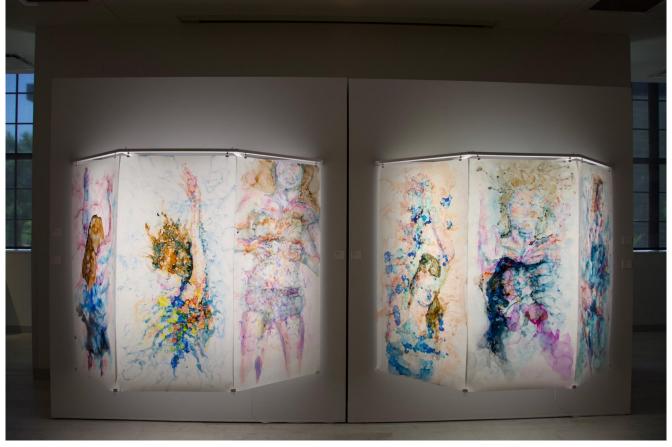

Careful Fragile, Watercolor, 22x30in 2024

Egg on Your Face Oil on Canvas, 40x30in, 2025

Nerves, Muscles, and Bones, Alcohol Ink on Yupo Paper 26x20in, 2022

Pain Lit and Unlit,

 $X-Ray\ Installation\ Full$  Alcohol Ink on Translucent Yupo Paper, Wooden frames, and Fluorescent Lights, 96x133in

2023 Individual Panel Link: <a href="https://www.katiepetersenart.com/x-ray-instilation">https://www.katiepetersenart.com/x-ray-instilation</a>

Internal External Self Portrait, Drawing 2, Ink and Colored Pencil. 16x25in, 2024