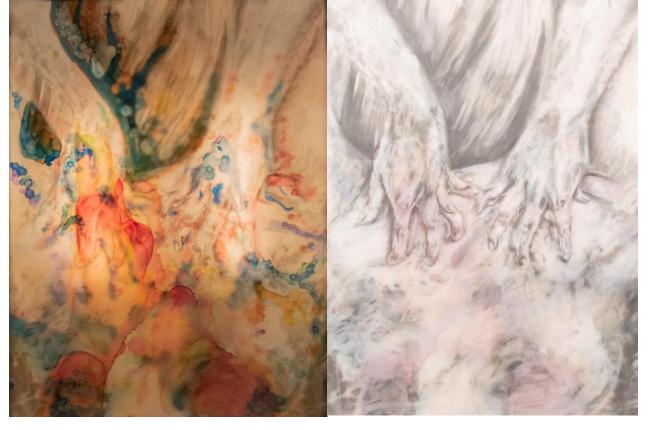

Careful Fragile, Watercolor, 22x30in 2024

Egg on Your Face Oil on Canvas, 40x30in, 2025

Nerves, Muscles, and Bones, Alcohol Ink on Yupo Paper 26x20in, 2022

Pain Lit and Unlit,

 $X-Ray\ Installation\ Full$  Alcohol Ink on Translucent Yupo Paper, Wooden frames, and Fluorescent Lights, 96x133in

2023 Individual Panel Link: <a href="https://www.katiepetersenart.com/x-ray-instilation">https://www.katiepetersenart.com/x-ray-instilation</a>

Internal External Self Portrait, Drawing 2, Ink and Colored Pencil. 16x25in, 2024