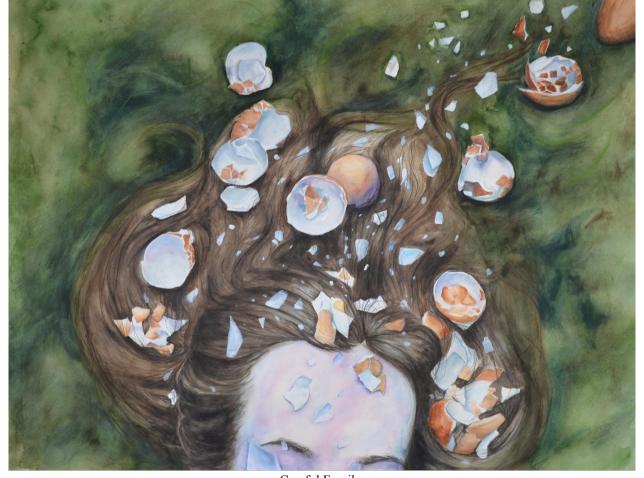

Careful Fragile, Watercolor, 22x30in 2024

Egg on Your Face Oil on Canvas, 40x30in, 2025

Nerves, Muscles, and Bones, Alcohol Ink on Yupo Paper 26x20in, 2022

Pain Lit and Unlit,

 $X-Ray\ Installation\ Full$  Alcohol Ink on Translucent Yupo Paper, Wooden frames, and Fluorescent Lights, 96x133in