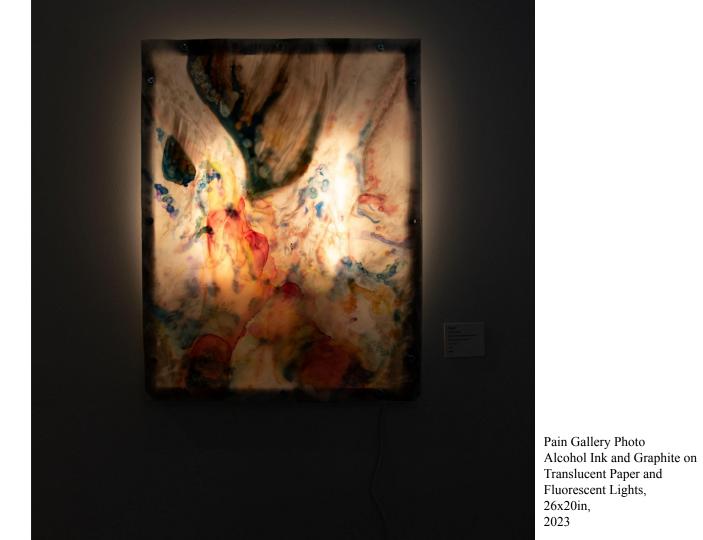

Careful Fragile, Watercolor, 22x30in 2024

Egg on Your Face Oil on Canvas, 40x30in, 2025

Nerves, Muscles, and Bones, Alcohol Ink on Yupo Paper 26x20in, 2022

Pain Lit and Unlit,

 $X-Ray\ Installation\ Full$  Alcohol Ink on Translucent Yupo Paper, Wooden frames, and Fluorescent Lights, 96x133in

2023 Individual Panel Link: <a href="https://www.katiepetersenart.com/x-ray-instilation">https://www.katiepetersenart.com/x-ray-instilation</a>

Internal External Self Portrait, Drawing 2, Ink and Colored Pencil. 16x25in, 2024