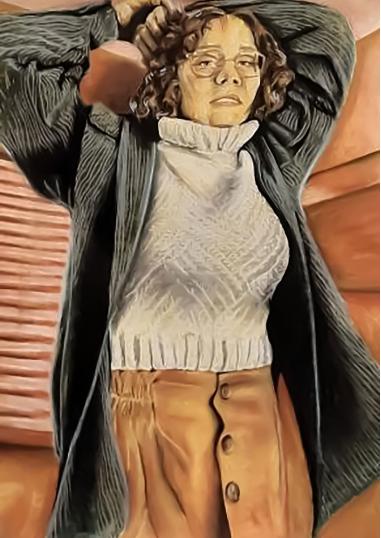

Self Portrait-Painting 1,Oil Paint, 18x24in, 2021

Personal Symbol- Advanced Studio, Textile Embroidery,, 40x30in, 2024

Internal External Self Portrait, Drawing 2, Ink and Colored Pencil. 16x25in, 2024